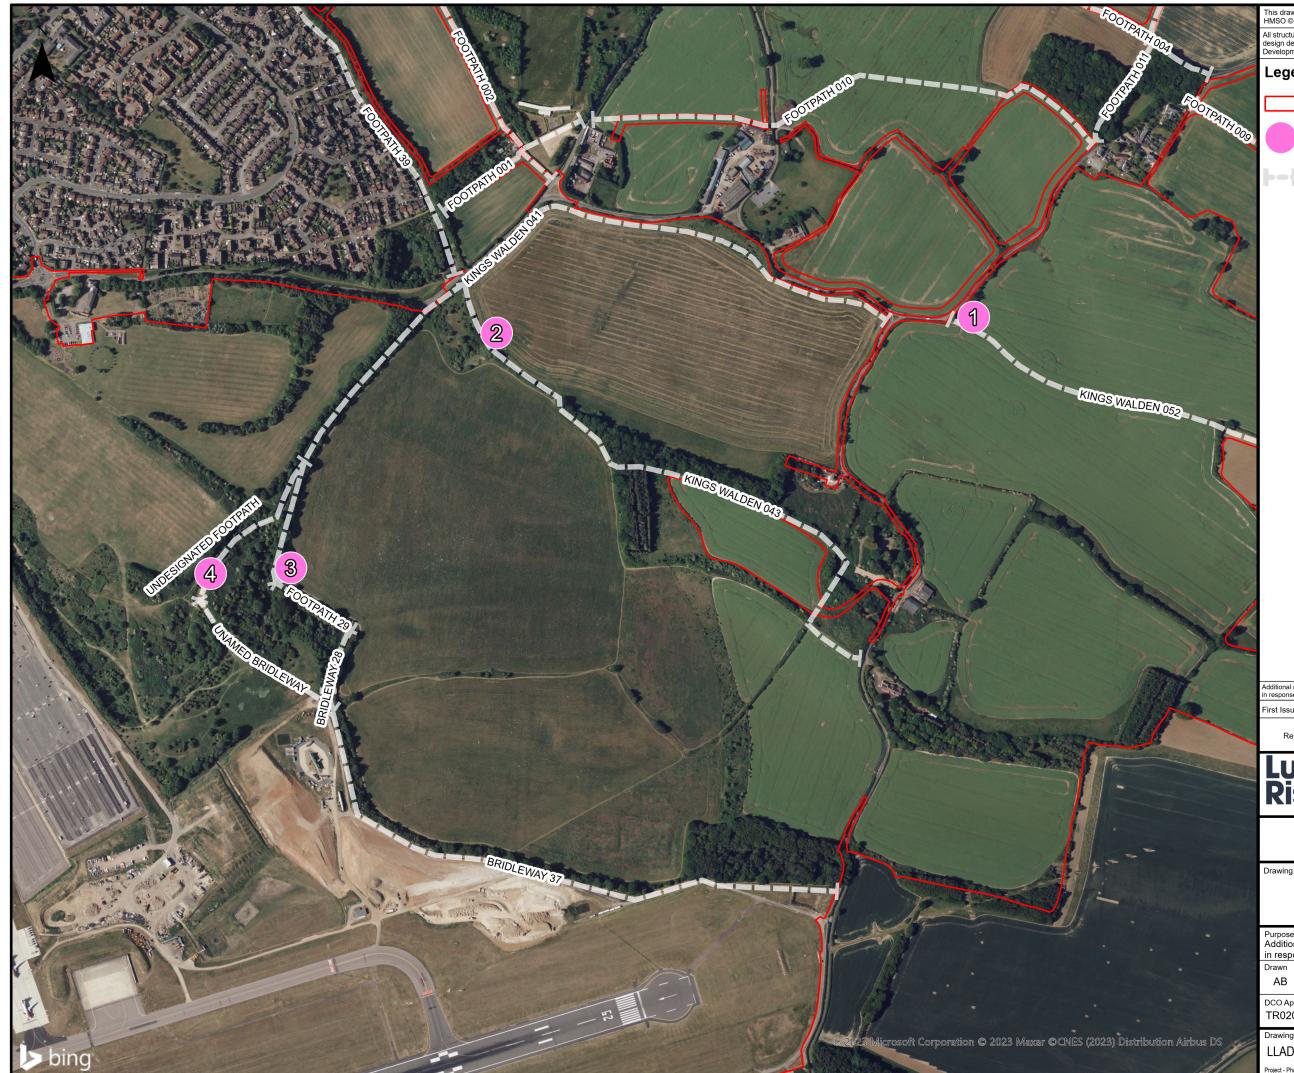

## Order Limits

User Count Survey Locations

Public Right of Way (PRoW)

| Additional submissions (updated<br>in response to Rule 9 letter) | AB    | EF<br>CS            | 20/06/23 | P02  |  |  |
|------------------------------------------------------------------|-------|---------------------|----------|------|--|--|
| First Issue                                                      | AB    | EF<br>CS            | 17/01/23 | P01  |  |  |
| Revision History                                                 | Drawn | Checked<br>Approved | Date     | Rev. |  |  |
|                                                                  |       |                     |          |      |  |  |

# Figure 13.2 Recreational Routes User Count Survey Locations

|                                                                                      |         | _ |                                        |                   |          | _ |      |
|--------------------------------------------------------------------------------------|---------|---|----------------------------------------|-------------------|----------|---|------|
| Purpose of issue<br>Additional submissions (updated<br>in response to Rule 9 letter) |         |   |                                        | Suitability<br>S2 |          |   |      |
| Drawn                                                                                | Checked |   | Approved                               | Date              | Scale    |   | Size |
| AB                                                                                   | EF      |   | CS                                     | 20/06/23          | 1:6,000  |   | A3   |
| DCO Application Ref. APFP Regulation<br>TR020001 APFP 5(2)(a)                        |         |   | DCO Document Ref.<br>TR020001/APP/5.03 |                   |          |   |      |
| Drawing Number                                                                       |         |   |                                        |                   | Revision |   |      |
| LLADCO-3C-ARP-00-00-DR-ZG-0013                                                       |         |   |                                        |                   | P02      |   |      |
| Project - Phase - Originator - Asset/Zone - Sub Asset - Type- Discp Number           |         |   |                                        |                   |          |   |      |