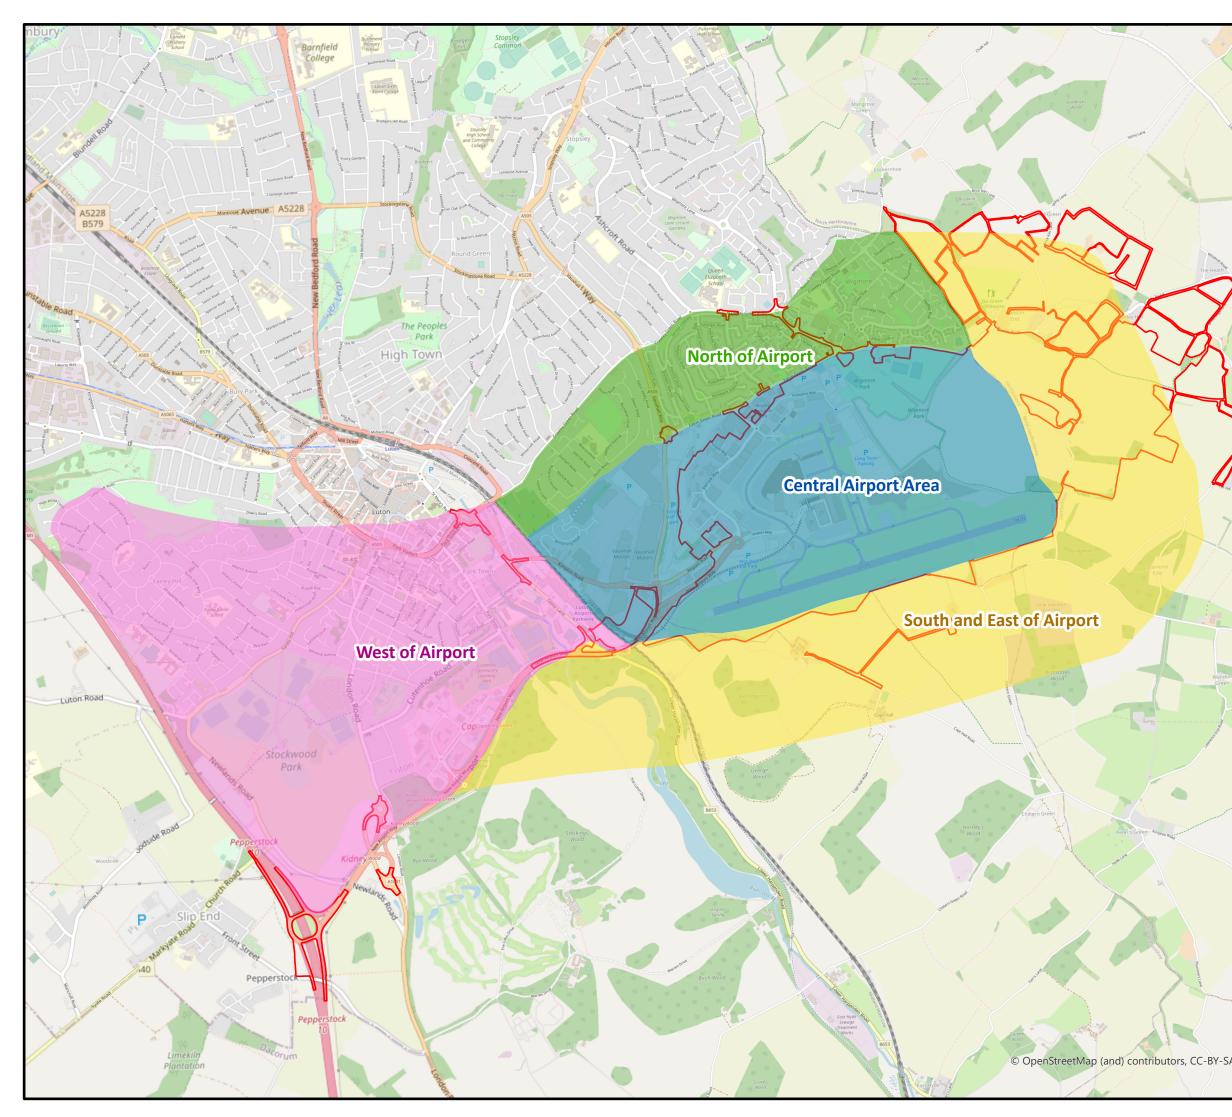

| X                 | This drawing may contain<br>HMSO © Crown Copyrigh                                | n mapp<br>ht and o | ing by permis<br>database right            | sion of Ordnan<br>ts 2022 Ordnar | ce Survey or<br>ice Survey 0 | ı behalf of<br>100031673       |  |  |
|-------------------|----------------------------------------------------------------------------------|--------------------|--------------------------------------------|----------------------------------|------------------------------|--------------------------------|--|--|
|                   | All structure positions are<br>design development. The<br>Development Consent Or | chang              |                                            |                                  |                              |                                |  |  |
|                   | Legend                                                                           |                    |                                            |                                  |                              |                                |  |  |
| Cline B           | Order Limits                                                                     |                    |                                            |                                  |                              |                                |  |  |
| Mark              | Health and Community Study Areas                                                 |                    |                                            |                                  |                              |                                |  |  |
|                   | Centra                                                                           | al Air             | rport Are                                  | ea                               |                              |                                |  |  |
| (Roun<br>Plat     | North                                                                            | of A               | irport                                     |                                  |                              |                                |  |  |
|                   | South                                                                            | and                | East of                                    | f Airport                        |                              |                                |  |  |
| o                 | West of Airport                                                                  |                    |                                            |                                  |                              |                                |  |  |
|                   |                                                                                  |                    |                                            |                                  |                              |                                |  |  |
| a Heat            |                                                                                  |                    |                                            |                                  |                              |                                |  |  |
| Heath Po          |                                                                                  |                    |                                            |                                  |                              |                                |  |  |
| Colemans Road     |                                                                                  |                    |                                            |                                  |                              |                                |  |  |
|                   |                                                                                  |                    |                                            |                                  |                              |                                |  |  |
| 1                 |                                                                                  |                    |                                            |                                  |                              |                                |  |  |
| N                 |                                                                                  |                    |                                            |                                  |                              |                                |  |  |
| M                 |                                                                                  |                    |                                            |                                  |                              |                                |  |  |
|                   |                                                                                  |                    |                                            |                                  |                              |                                |  |  |
| $\langle \rangle$ |                                                                                  |                    |                                            |                                  |                              |                                |  |  |
| $\sum$            |                                                                                  |                    |                                            |                                  |                              |                                |  |  |
| 84 94             |                                                                                  |                    |                                            |                                  |                              |                                |  |  |
|                   |                                                                                  |                    |                                            |                                  |                              |                                |  |  |
| $\sim$            |                                                                                  |                    |                                            |                                  |                              |                                |  |  |
| A                 |                                                                                  |                    |                                            |                                  |                              |                                |  |  |
| n 42              |                                                                                  |                    |                                            |                                  |                              |                                |  |  |
| Barleybear        |                                                                                  |                    |                                            |                                  |                              |                                |  |  |
|                   | First Issue                                                                      |                    | AB                                         | EF<br>CS                         | 17/01/23                     | P01                            |  |  |
|                   | Revision History                                                                 |                    | Drawn                                      | Checked<br>Approved              | Date                         | Rev.                           |  |  |
|                   | Lut_n                                                                            |                    |                                            |                                  |                              | Luton Rising<br>siness Centre  |  |  |
|                   | Rising                                                                           |                    | ur airport.<br>ur community.<br>ur planet. |                                  |                              | ton, LU2 0LA<br>nrising.org.uk |  |  |
| - 1               |                                                                                  |                    |                                            | mont Eve                         |                              |                                |  |  |
|                   |                                                                                  |                    |                                            | rport Exp<br>consent (           |                              |                                |  |  |
| - simpton Boa     | Drawing Title                                                                    |                    |                                            |                                  |                              |                                |  |  |
|                   |                                                                                  |                    |                                            | lealth an<br>tudy Area           |                              |                                |  |  |
|                   | Purpose of issue                                                                 |                    |                                            |                                  | Suitability                  |                                |  |  |
|                   | SUITABLE FOF                                                                     |                    |                                            | ION                              | S2                           |                                |  |  |
| ware              | Drawn Checked AB EF                                                              | A                  | pproved<br>CS                              | Date<br>17/01/23                 | Scale<br>1:25,00             | 0 A3                           |  |  |
|                   | DCO Application Ref.<br>TR020001                                                 |                    | PRegulation<br>P 5(2)(a)                   | DCO Docum<br>TR02000             |                              | .03                            |  |  |
| A                 | Drawing Number                                                                   |                    | 00                                         | 0.040                            |                              | Revision                       |  |  |
|                   | LLADCO-3C-AR<br>Project - Phase - Originator - Asse                              |                    |                                            |                                  |                              | P01                            |  |  |